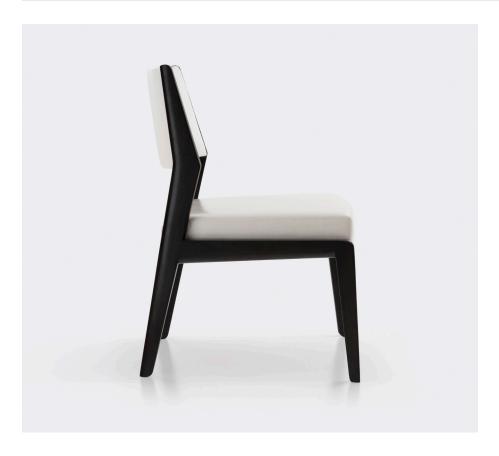

## ROSWELL DINING SIDE CHAIR

ROSØ-SC

| WIDTH:       | 22.5"    | 57 CM  |
|--------------|----------|--------|
| DEPTH:       | 25"      | 64 CM  |
| HEIGHT:      | 34.5"    | 88 CM  |
| SEAT HEIGHT: | 18"      | 46 CM  |
| SEAT DEPTH:  | 19"      | 48 CM  |
| COM:         | 2.5 YDS  | 2.5 M  |
| COL:         | 45 SQ FT | 5 SQ M |