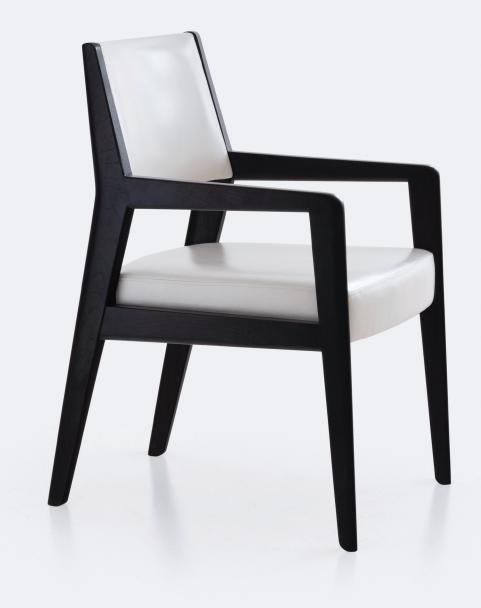

## ROSWELL DINING ARM CHAIR

ROSØ-AC

| WIDTH:       | 22.5"    | 57 CM  |
|--------------|----------|--------|
| DEPTH:       | 25"      | 64 CM  |
| HEIGHT:      | 34.5"    | 88 CM  |
| SEAT HEIGHT: | 18"      | 46 CM  |
| SEAT DEPTH:  | 19"      | 48 CM  |
| ARM HEIGHT:  | 25.25"   | 64 CM  |
| COM:         | 2.5 YDS  | 2.5 M  |
| COL:         | 45 SQ FT | 5 SQ M |