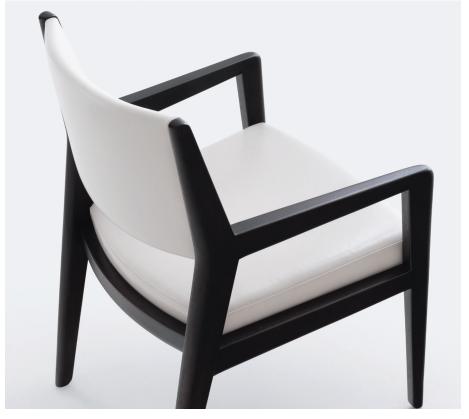

## ROSWELL DINING ARM CHAIR

ROSØ-AC

| WIDTH:       | 22.5"    | 57 CM  |
|--------------|----------|--------|
| DEPTH:       | 25"      | 64 CM  |
| HEIGHT:      | 34.5"    | 88 CM  |
| SEAT HEIGHT: | 18"      | 46 CM  |
| SEAT DEPTH:  | 19"      | 48 CM  |
| ARM HEIGHT:  | 25.25"   | 64 CM  |
| COM:         | 2.5 YDS  | 2.5 M  |
| COL:         | 45 SQ FT | 5 SQ M |